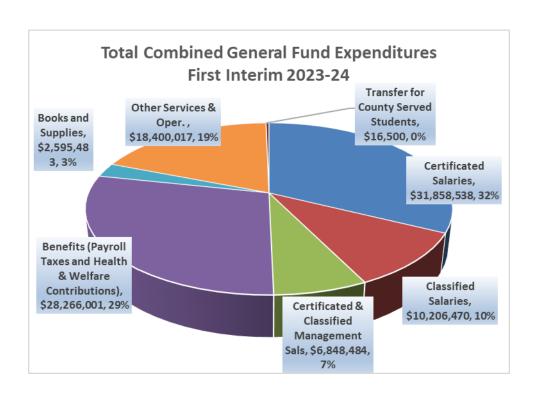

### **Operating Expenditure Components**

The General Fund is used for the majority of the functions within the district. As illustrated below, salaries and benefits comprise approximately 86% of the district's unrestricted budget,

and approximately 78% of the total General Fund budget.

| DESCRIPTION                                                | UNRESTRICTED | COMBINED     |
|------------------------------------------------------------|--------------|--------------|
| Certificated Salaries                                      | 24,077,778   | \$31,858,538 |
| Classified Salaries                                        | 6,096,910    | \$10,206,470 |
| Certificated & Classified Management Sals                  | 4,379,442    | \$6,848,484  |
| Benefits (Payroll Taxes and Health & Welfare Contributions | 17,825,032   | \$28,266,001 |
| Books and Supplies                                         | 639,136      | \$2,595,483  |
| Other Services & Oper.                                     | 8,329,900    | \$18,400,017 |
| Transfer for County Served Students                        | 16,500       | \$16,500     |
| Equipment > \$5,000                                        | 0            | \$302,309    |
| Indirect Costs                                             | (402,207)    | \$0          |
| TOTAL                                                      | 60,962,491   | \$98,493,802 |

Following is a graphical representation of expenditures by percentage: