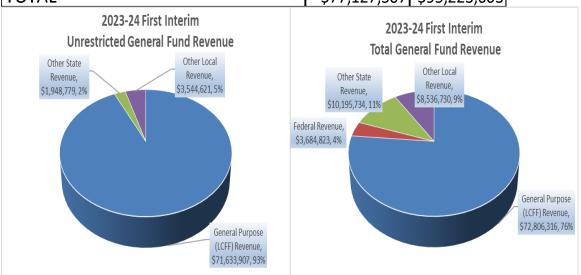

### **General Fund Revenue Components**

The district receives funding for its general operations from various sources. A summary of the major funding sources is illustrated below:

| DESCRIPTION                    | Unrestricted | Combined     |
|--------------------------------|--------------|--------------|
| General Purpose (LCFF) Revenue | \$71,633,907 | \$72,806,316 |
| Federal Revenue                | •            | \$3,684,823  |
| Other State Revenue            | \$1,948,779  | \$10,195,734 |
| Other Local Revenue            | \$3,544,621  | \$8,536,730  |
| TOTAL                          | \$77,127,307 | \$95,223,603 |