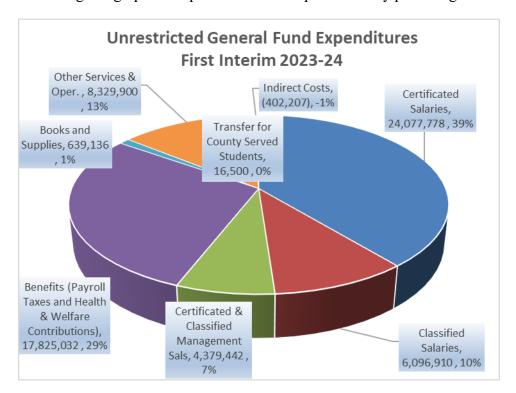

### **Operating Expenditure Components**

The General Fund is used for the majority of the functions within the district. As illustrated below, salaries and benefits comprise approximately 86% of the district's unrestricted budget,

and approximately 78% of the total General Fund budget.

| DESCRIPTION                                                | UNRESTRICTED | COMBINED     |
|------------------------------------------------------------|--------------|--------------|
| Certificated Salaries                                      | 24,077,778   | \$31,858,538 |
| Classified Salaries                                        | 6,096,910    | \$10,206,470 |
| Certificated & Classified Management Sals                  | 4,379,442    | \$6,848,484  |
| Benefits (Payroll Taxes and Health & Welfare Contributions | 17,825,032   | \$28,266,001 |
| Books and Supplies                                         | 639,136      | \$2,595,483  |
| Other Services & Oper.                                     | 8,329,900    | \$18,400,017 |
| Transfer for County Served Students                        | 16,500       | \$16,500     |
| Equipment > \$5,000                                        | 0            | \$302,309    |
| Indirect Costs                                             | (402,207)    | \$0          |
| TOTAL                                                      | 60,962,491   | \$98,493,802 |

Following is a graphical representation of expenditures by percentage: